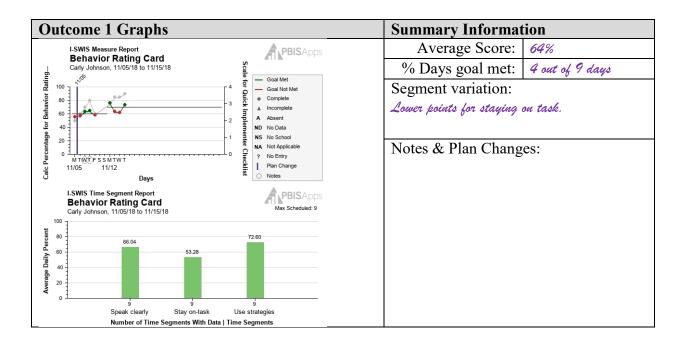

## **Student Progress Report**

Student Initials: @ Data analyst: <u>MR</u>

| Team Members:                                                                                                     | Summary Information                                                                                                                                                                                        |                                                                                           |
|-------------------------------------------------------------------------------------------------------------------|------------------------------------------------------------------------------------------------------------------------------------------------------------------------------------------------------------|-------------------------------------------------------------------------------------------|
| X April                                                                                                           | Reporting Date Range:                                                                                                                                                                                      | 11 5 18 – 11 15 18                                                                        |
| x Rose                                                                                                            | # School days:                                                                                                                                                                                             | 9                                                                                         |
| X Bert                                                                                                            | # Days student absent:                                                                                                                                                                                     | 0                                                                                         |
| <b>X</b> Amy                                                                                                      | Implementation Status:                                                                                                                                                                                     | ☐ Starting                                                                                |
| <b>X</b> Janice                                                                                                   | Starting: 3 weeks max                                                                                                                                                                                      | <b>X</b> Progressing                                                                      |
| x Carl                                                                                                            | Progressing 5 days fidelity & goals on-track Not progressing 5 days fidelity or goals off-track Needs revision 5 days fidelity & goals off-track Discontinue met benchmarks and removed plan or unenrolled | <ul><li>□ Not Progressing</li><li>□ Needs Revision</li><li>□ Fading/Discontinue</li></ul> |
| Summary:                                                                                                          |                                                                                                                                                                                                            |                                                                                           |
| Fidelity is quickly increasing as everyone adjusts to new routines.                                               |                                                                                                                                                                                                            |                                                                                           |
| Carly is adjusting well to the new point card and picture schedule format, moved goal to 70%. Moved behavior goal |                                                                                                                                                                                                            |                                                                                           |
| down to one per hour. Off-task was the highest occurring behavior this week.                                      |                                                                                                                                                                                                            |                                                                                           |
| Team questions/discussions needed:                                                                                |                                                                                                                                                                                                            |                                                                                           |
| 1. Are we still agreed that this plan is "doable" and addresses Carly's highest priority support needs?           |                                                                                                                                                                                                            |                                                                                           |
| 2. Do anyone need further training or coaching on how to implement the plan and collect data?                     |                                                                                                                                                                                                            |                                                                                           |
| 3. Have there been any changes in Carly's behavior at home or in the community?                                   |                                                                                                                                                                                                            |                                                                                           |
| Please reply (or reply to include the group) by 11/13/18 by email with your comments and response to the          |                                                                                                                                                                                                            |                                                                                           |