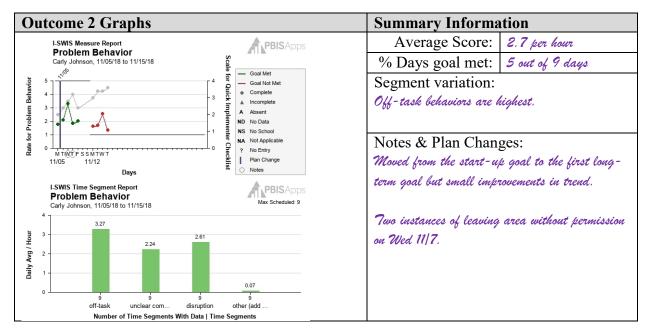

## **Student Progress Report**

Student Initials: @ Data analyst: <u>MR</u>

| Team Members:                                                                                                     | Summary Information                                                                                                                                                                                        |                                                                                           |
|-------------------------------------------------------------------------------------------------------------------|------------------------------------------------------------------------------------------------------------------------------------------------------------------------------------------------------------|-------------------------------------------------------------------------------------------|
| X April                                                                                                           | Reporting Date Range:                                                                                                                                                                                      | 11 5 18 – 11 15 18                                                                        |
| x Rose                                                                                                            | # School days:                                                                                                                                                                                             | 9                                                                                         |
| X Bert                                                                                                            | # Days student absent:                                                                                                                                                                                     | 0                                                                                         |
| <b>X</b> Amy                                                                                                      | Implementation Status:                                                                                                                                                                                     | ☐ Starting                                                                                |
| <b>X</b> Janice                                                                                                   | Starting: 3 weeks max                                                                                                                                                                                      | <b>X</b> Progressing                                                                      |
| x Carl                                                                                                            | Progressing 5 days fidelity & goals on-track Not progressing 5 days fidelity or goals off-track Needs revision 5 days fidelity & goals off-track Discontinue met benchmarks and removed plan or unenrolled | <ul><li>□ Not Progressing</li><li>□ Needs Revision</li><li>□ Fading/Discontinue</li></ul> |
| Summary:                                                                                                          |                                                                                                                                                                                                            |                                                                                           |
| Fidelity is quickly increasing as everyone adjusts to new routines.                                               |                                                                                                                                                                                                            |                                                                                           |
| Carly is adjusting well to the new point card and picture schedule format, moved goal to 70%. Moved behavior goal |                                                                                                                                                                                                            |                                                                                           |
| down to one per hour. Off-task was the highest occurring behavior this week.                                      |                                                                                                                                                                                                            |                                                                                           |
| Team questions/discussions needed:                                                                                |                                                                                                                                                                                                            |                                                                                           |
| 1. Are we still agreed that this plan is "doable" and addresses Carly's highest priority support needs?           |                                                                                                                                                                                                            |                                                                                           |
| 2. Do anyone need further training or coaching on how to implement the plan and collect data?                     |                                                                                                                                                                                                            |                                                                                           |
| 3. Have there been any changes in Carly's behavior at home or in the community?                                   |                                                                                                                                                                                                            |                                                                                           |
| Please reply (or reply to include the group) by 11/13/18 by email with your comments and response to the          |                                                                                                                                                                                                            |                                                                                           |