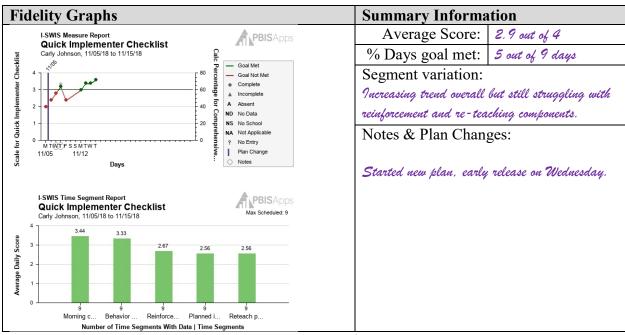

## Fidelity Graphs

following questions. If needed, a team meeting will be scheduled.

Outcome Graphs